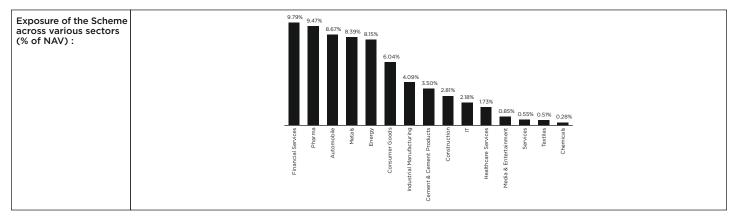

n<br>ement of Addit<br>iness Days. Th<br>the AMFI web<br>Mutual Fund i.e<br>se or sale durin<br>ed here below:<br>I<br>Pharmaceutic<br>Auto<br>Ferrous Meta<br>Industrial Cap<br>Cement<br>Consumer No<br>Petroleum Pr<br>Auto<br>Consumer No<br>Ferrous Meta | ns is no longer applic<br>ional Information (<br>ne NAV will be pu<br>site i.e. www.amfii<br>.www.idfcmf.com<br>g the period / Avera<br>ndustry<br>cals<br>ls<br>bital Goods<br>on Durables<br>oducts | cable.<br>SAI) and also independently refer<br>blished in 2 daily newspapers h<br>ndia.com by 9.00 P.M. on all bus<br>ge AUM for the last one year (inclu<br>(%) NAV<br>(%) NAV<br>(%) NAV<br>(%) NAV<br>(%) NAV<br>(%) AU<br>(%) AU | to<br>naving<br>siness                                   |  |

### IDFC Arbitrage Plus Fund (IDFC-APF) (Contd.)



## IDFC Balanced Fund (IDFC-BF)

(An Open Ended Balanced Scheme)

| Asset Allocation Pattern of the scheme        | Asset Class                                                                                                                                                                                                                                                                                                                                                                                                                                                                                                        | -                                                                                                                                                          | Range of A<br>(% of tota