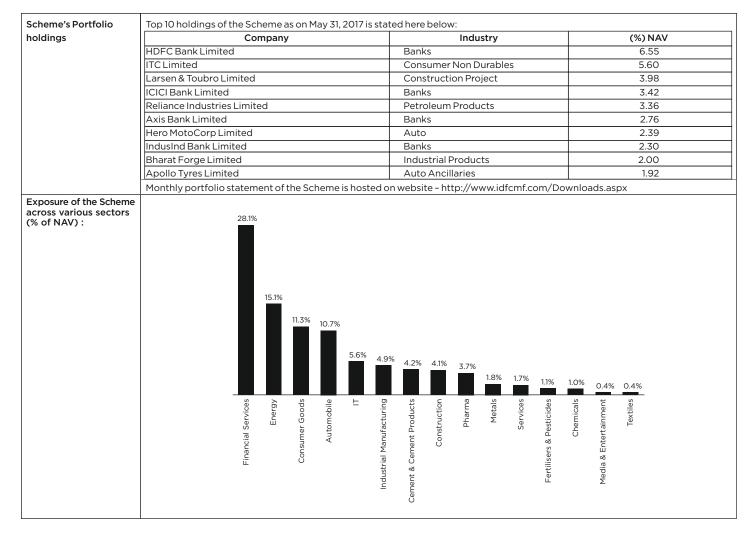

| and will also    | be update     | ed on the AMF                          | I website i.e. ww                                                  | w.amfiindia.c                                 | daily newspapers having<br>om by 9.00 P.M. on all                                                    |  |  |  |

### IDFC Classic Equity Fund (IDFC-CEF) (Contd.)



#### IDFC Equity Fund (IDFC-EF)

(An open ended equity scheme)

| Investment Objective           |                                                                                                                                                                                                                                                                                                                                                      | bjective of the Scheme is to see<br>hts (including equity derivatives<br>ne.                                                                                        |                                                   |                                                                     |                                                        |  |  |  |
|-