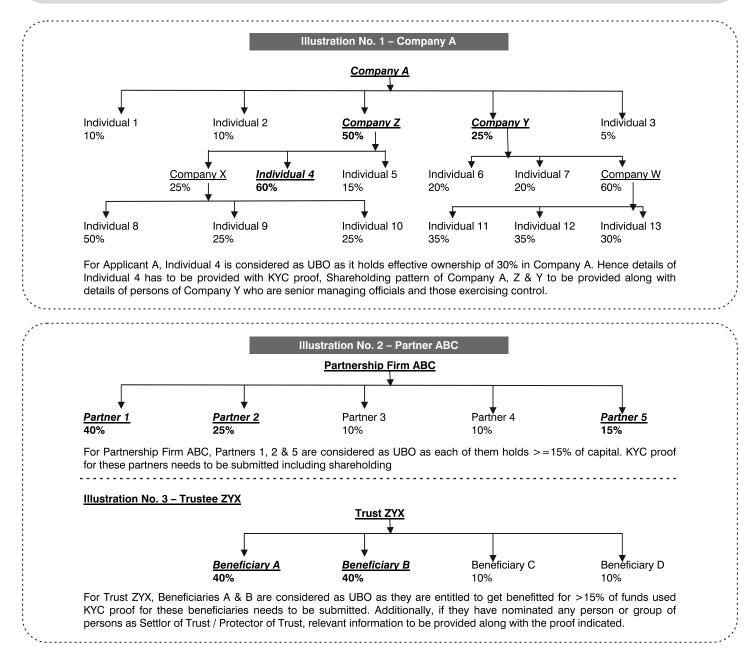

# IDFC Asset Management Company Limited I IDFC Mutual Fund KEY INFORMATION MEMORANDUM

(Offer of Units at available NAV Based Price)

This Key Information Memorandum (KIM) sets forth the information, which a prospective investor ought to know before investing. For further details of the scheme/Mutual Fund, due diligence certificate by the AMC, Key Personnel, investors' rights & services, risk factors, penalties & pending litigations etc. investors should, before investment, refer to the Scheme Information Document and Statement of Additional Information available free of cost at any of the Investors Service Centres or distributors or from website www.idfcmf.com.